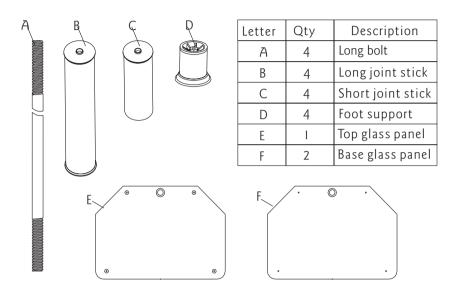

## Installation

Please refer to the figures in the process.

Fig 1. Open the box and take out the 4 pieces of Long bolts (A) as well as Top glass panels(E). Put the Top glass panel onto some flat floor, note the surface with bolt holes up. Then put the tip of the bolt into the holes.